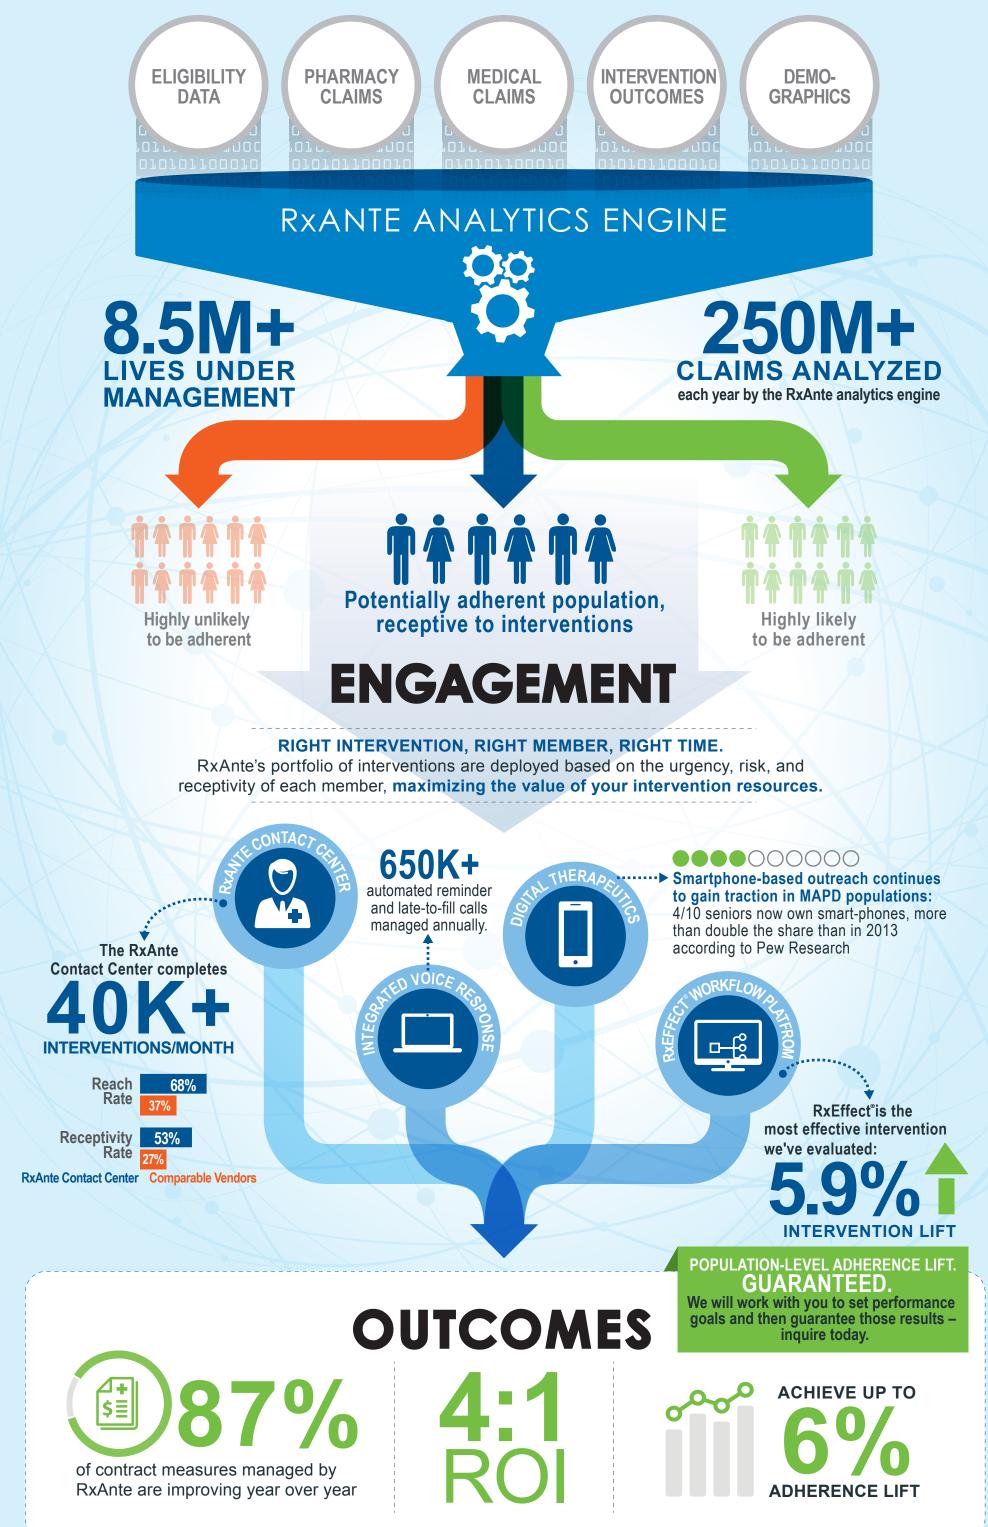

## **PREDICTIVE ANALYTICS**

The proprietary RxAnte predictive analytics engine performs rapid analysis of member-level data to determine in near real-time members who are **at risk of becoming non-adherent** and who are most likely to be **receptive to an intervention**. The intersection of these data is what drives your optimized intervention strategy.